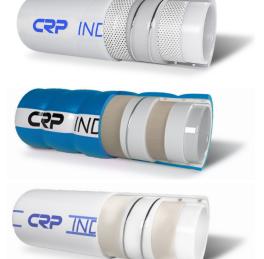

## **CRP** Industrial Silicone and PTFE Hose Configurations

- **CRP Silicone** Translucent smooth cover with stainless steel helices and synthetic plies of reinforcement. Platinum cured silicone hose produced in an ISO class 8 cleanroom. Also available without a wire helix.
- **CRP ATC PTFE** White PTFE tube combined with CRP's blue ATC cover, which is cleanable, non-marking, chemical and microbe resistant.
- **CRP PTFE Sil** White PTFE tube with white silicone cover. Stainless steel helices and synthetic plies of reinforcement. Platinum cured in an ISO class 8 cleanroom.