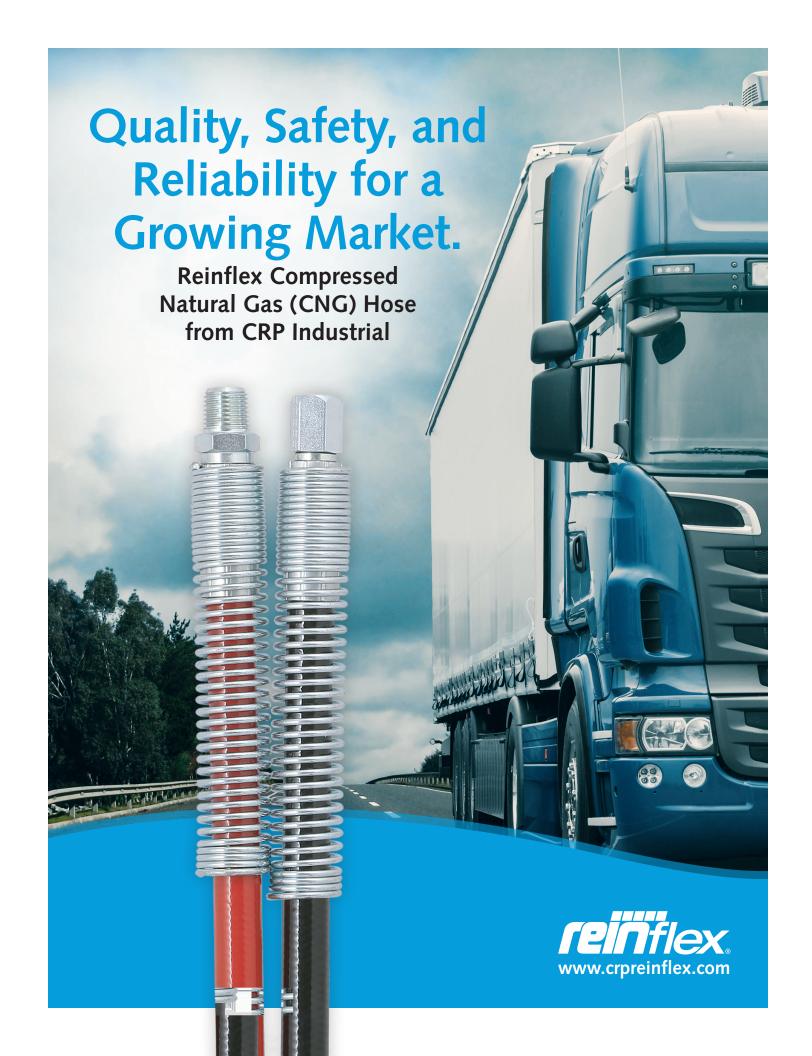

# Reinflex CSA approved CNG hoses from CRP Industrial.

CRP Industrial carries fiber-reinforced CSA approved thermoplastic hose suitable for CNG refueling applications, including mobile and stationary NGV tanks and CNG transfer lines. This offering features a conductive inner tube to dissipate static charge and a lightweight design for easy handling and manipulation.

- 5,000 psi working pressure
- Temperature range from -40°F to +185°F
- · Non-metallic, lightweight, and flexible design
- Extra-tough construction provides resistance to abrasion, kinks, crushing, and twists and pulls
- Available options include twin multi-line, several color choices, and a variety of assemblies