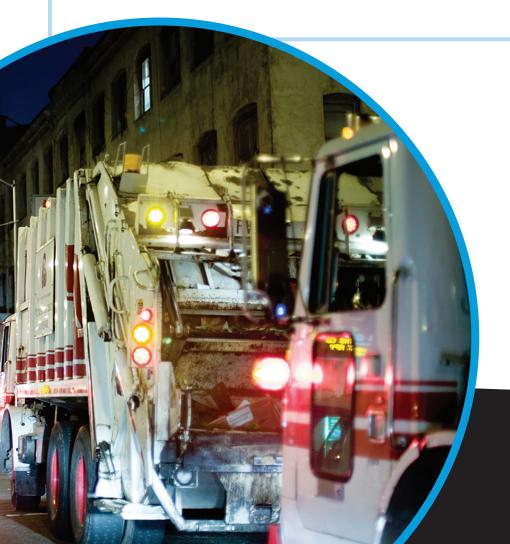

## **Applications:**

- > CNG Dispensing Public and Fleet Stations
- > CNG Transfer

#### **Common Vehicle Types:**

- > Fleet Vehicles Vans, Shuttles, Taxis, etc.
- > Public Transit/School Buses
- > Semi-Trucks
- > Sanitation Vehicles
- > Pickup Trucks